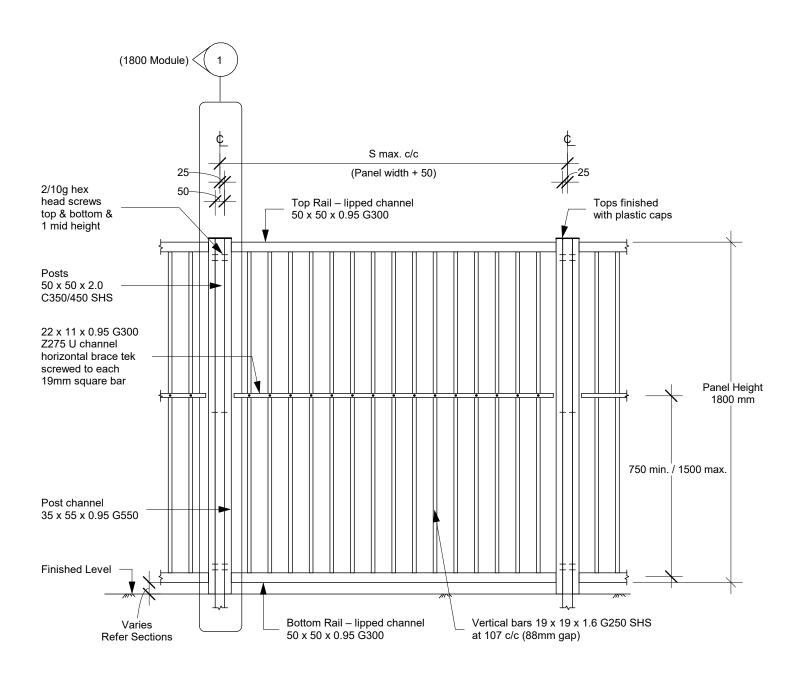

# <u>Typical Standard 1800 Barrier Infill Panel</u> (See specification sheet for detail)

(Scale 1:20)

| -        | 04/08/2021 |
|----------|------------|
| Revision | Date       |
|          |            |

#### Notes:

All measurements in mm unless stated otherwise.