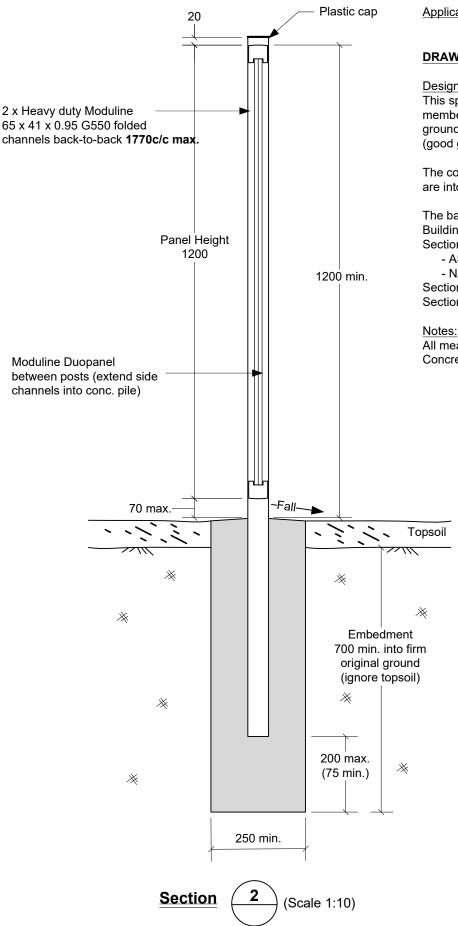

## 1.2m high solid panel type - Type 2 Extended Heavy Duty Side Channel (See specification sheet for detail)

(Scale 1:20)

| 025 |
|-----|
| )   |
|     |