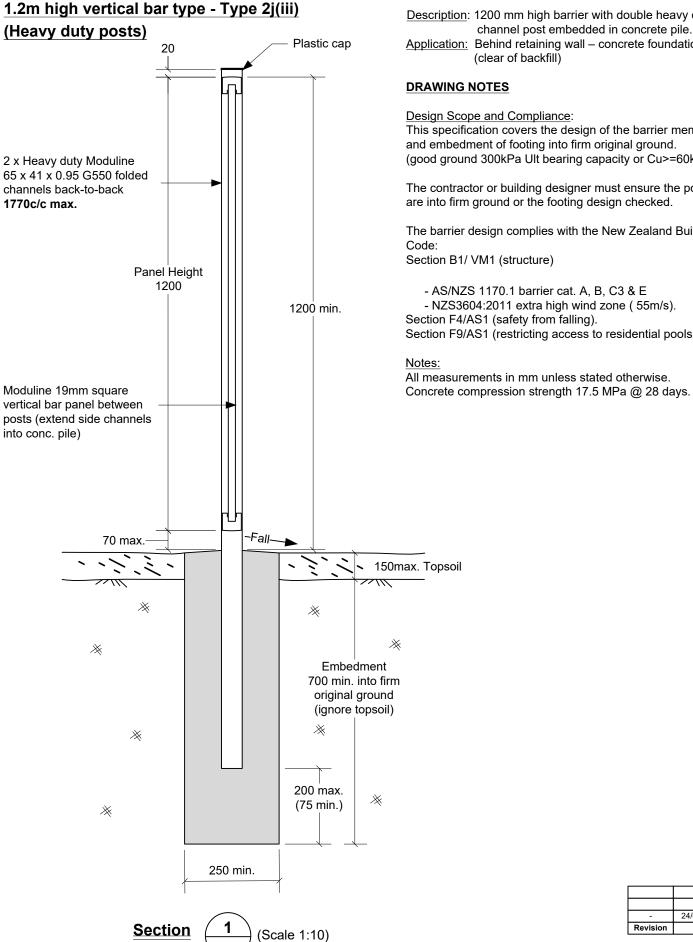

#### 1.2m high solid panel type - Type 2j(iii)

Description: 1200 mm high barrier with double heavy duty

channel post embedded in concrete pile.

Application: Behind retaining wall - concrete foundation

(clear of wall backfill)

#### Design Scope and Compliance:

This specification covers the design of the barrier members and embedment of footing into firm original ground.

(good ground 300kPa Ult bearing capacity or Cu>=60kPa)

The contractor or building designer must ensure the posts are into firm ground or the footing design checked.

The barrier design complies with the New Zealand **Building Code:** 

Section B1/VM1 (structure)

- AS/NZS 1170.1 barrier cat. A, B, C3 & E
- NZS3604:2011 extra high wind zone ( 55m/s). Section F4/AS1 (safety from falling).

Section F9/AS1 (restricting access to residential pools).

All measurements in mm unless stated otherwise. Concrete compression strength 17.5 MPa @ 28 days.

|          | 24/02/2025 |
|----------|------------|
| Revision | Date       |
| Revision | Date       |