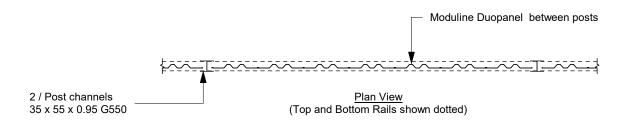

## 1.2m high solid panel type - Type 2 Extended Heavy Duty Side Channel (See specification sheet for detail)

(Scale 1:20)

| 025 |
|-----|
| )   |
|     |