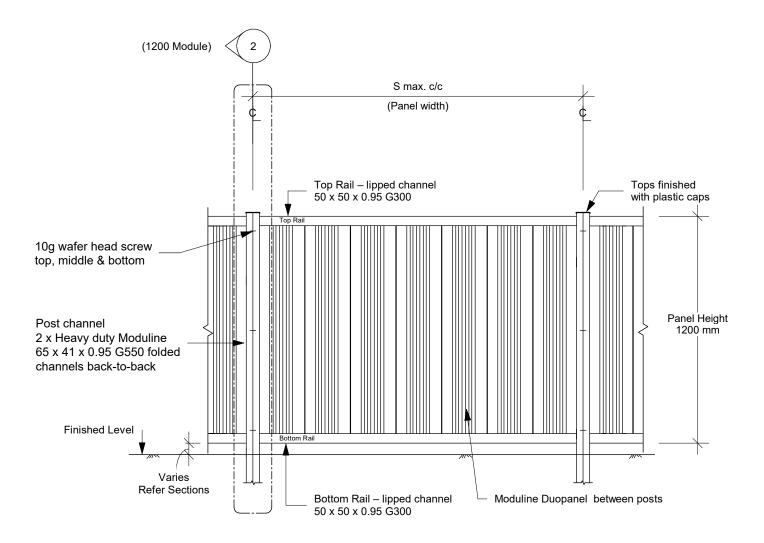

#### 1.2m high solid panel type - Type 2j(iii)

Description: 1200 mm high barrier with double heavy duty

channel post embedded in concrete pile.

Application: Behind retaining wall - concrete foundation

(clear of wall backfill)