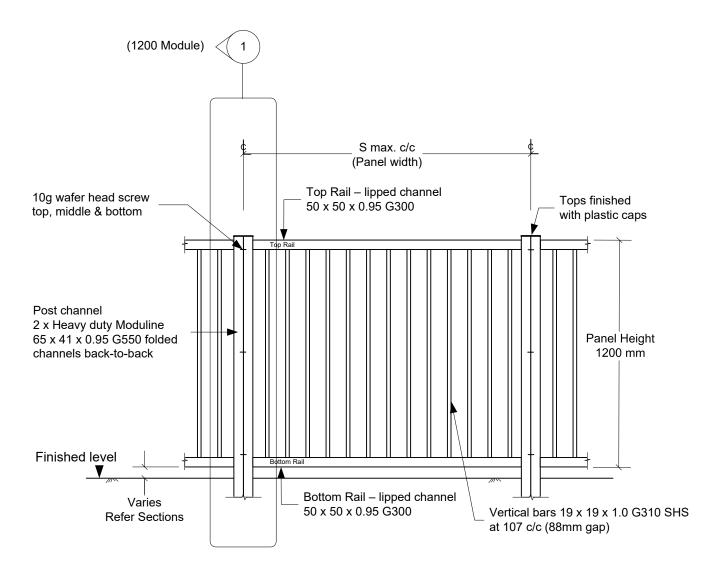

# 1.2m high vertical bar type - Type 2 Extended Heavy Duty Side Channel

(See specification sheet for detail) (Scale 1:20)

| -        | 24/02/2025 |
|----------|------------|
| Revision | Date       |

Revision -