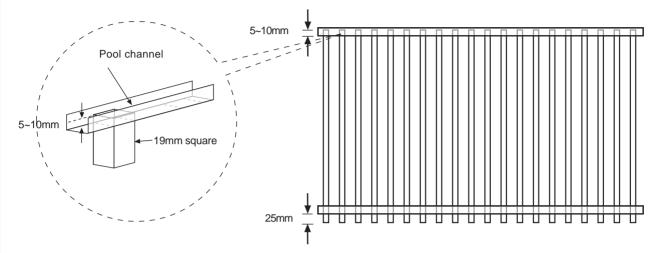

## Assembling Panels with Sloping Top Rail

**Step 1 -**Assemble 19mm square bars into pool channel as per normal but do not tap the top pool channel down further than 5~10mm.

**Step 2 -** Now place threaded bars carefully onto two saw stools with timber between as specified in instruction sheet L, **step 1** 