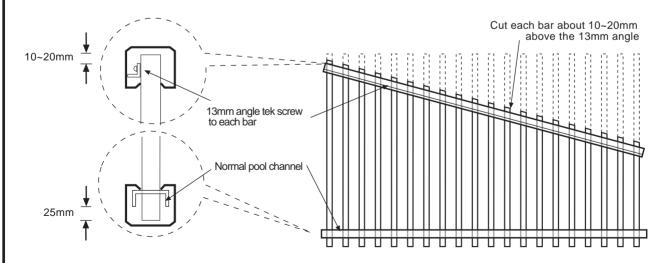

Ensure panel is square (Diagonal measurements are equal)

**Step 3 -** Lay 13mm angle supplied across bars to required angle. Tek screw this 13mm angle at each intersection point of the vertical bars for the full panel.

**Step 4 -** Now cut off the excess 19mm square bars from 10~20mm above the angle using a hacksaw. Then slide rails onto panel as per normal assembly instructions and complete assembly of panel.